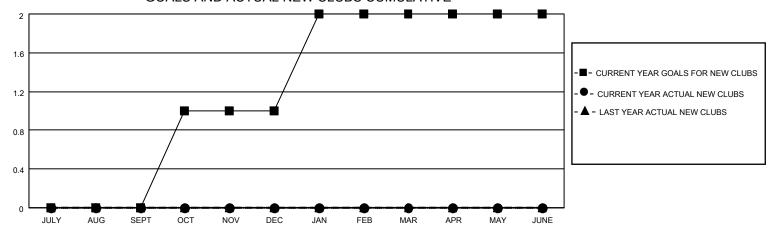

## District 5M 2

| Clubs                 |               |           |               | Members               |                        |                         |                                                    |
|-----------------------|---------------|-----------|---------------|-----------------------|------------------------|-------------------------|----------------------------------------------------|
| RESULTS FOR 2022-2023 |               |           |               | RESULTS FOR 2022-2023 |                        |                         |                                                    |
| QUARTER               | NEW CLUB GOAL | NEW CLUBS | DROPPED CLUBS | QUARTER MEME          | BER GROWTH NET<br>GOAL | MEMBER GROWTH<br>ACTUAL | DROPPED<br>MEMBERS ACTUAL<br>(including transfers) |
| JULY/AUG/SEPT         | 0             | 0         | 1             | JULY/AUG/SEPT         | 45                     | 68                      | 38                                                 |
| OCT/NOV/DEC           | 1             | 0         | 0             | OCT/NOV/DEC           | 45                     | 49                      | 45                                                 |
| JAN/FEB/MAR           | 1             | 0         | 0             | JAN/FEB/MAR           | 50                     | 37                      | 46                                                 |
| APR/MAY/JUNE          | 0             | 0         | 0             | APR/MAY/JUNE          | 35                     | 0                       | 0                                                  |

### GOALS AND ACTUAL NEW CLUBS CUMULATIVE