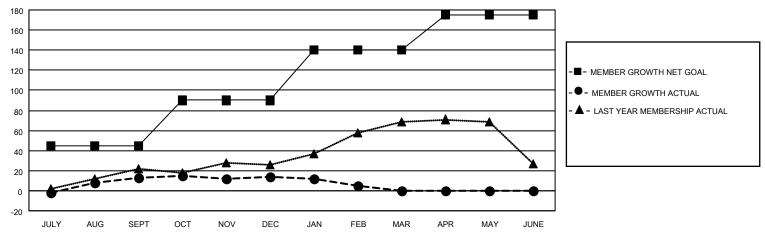

## District 5M 2

| Clubs                 |               |           |               | Members               |                        |                         |                                                    |
|-----------------------|---------------|-----------|---------------|-----------------------|------------------------|-------------------------|----------------------------------------------------|
| RESULTS FOR 2022-2023 |               |           |               | RESULTS FOR 2022-2023 |                        |                         |                                                    |
| QUARTER               | NEW CLUB GOAL | NEW CLUBS | DROPPED CLUBS | QUARTER MEME          | BER GROWTH NET<br>GOAL | MEMBER GROWTH<br>ACTUAL | DROPPED<br>MEMBERS ACTUAL<br>(including transfers) |
| JULY/AUG/SEPT         | 0             | 0         | 1             | JULY/AUG/SEPT         | 45                     | 68                      | 38                                                 |
| OCT/NOV/DEC           | 1             | 0         | 0             | OCT/NOV/DEC           | 45                     | 49                      | 45                                                 |
| JAN/FEB/MAR           | 1             | 0         | 0             | JAN/FEB/MAR           | 50                     | 37                      | 46                                                 |
| APR/MAY/JUNE          | 0             | 0         | 0             | APR/MAY/JUNE          | 35                     | 0                       | 0                                                  |

#### GOALS AND ACTUAL MEMBERS CUMULATIVE

| DROPPED CLUBS: 1 |     | 37 CLUBS OF 65 ADDED 1 OR<br>MORE NEW MEMBERS | GENDER DISTRIBUTION                 |              |  |
|------------------|-----|-----------------------------------------------|-------------------------------------|--------------|--|
|                  |     | MORE NEW MEMBERS                              | MALE 1,460 (64.75%)                 |              |  |
|                  |     |                                               | FEMALE                              | 795 (35.25%) |  |
| DROPPED MEMBERS  |     |                                               | NON BINARY                          | 0 (0.00%)    |  |
| <u> </u>         |     |                                               | PREFER NOT TO ANSWER 0 (0.00%)      |              |  |
| DECEASED         | 21  |                                               |                                     | , ,          |  |
| CLUB CANCELLED   | 0   | CLICK HERE FOR CUMULATIVE                     | TOTAL FAMILY UNIT MEMBERS 350       |              |  |
| OTHER            | 108 | MEMBERSHIP DATA                               |                                     |              |  |
| TOTAL            | 129 |                                               | FAMILY MEMBERS PAYING HALF DUES 180 |              |  |
|                  |     |                                               |                                     |              |  |